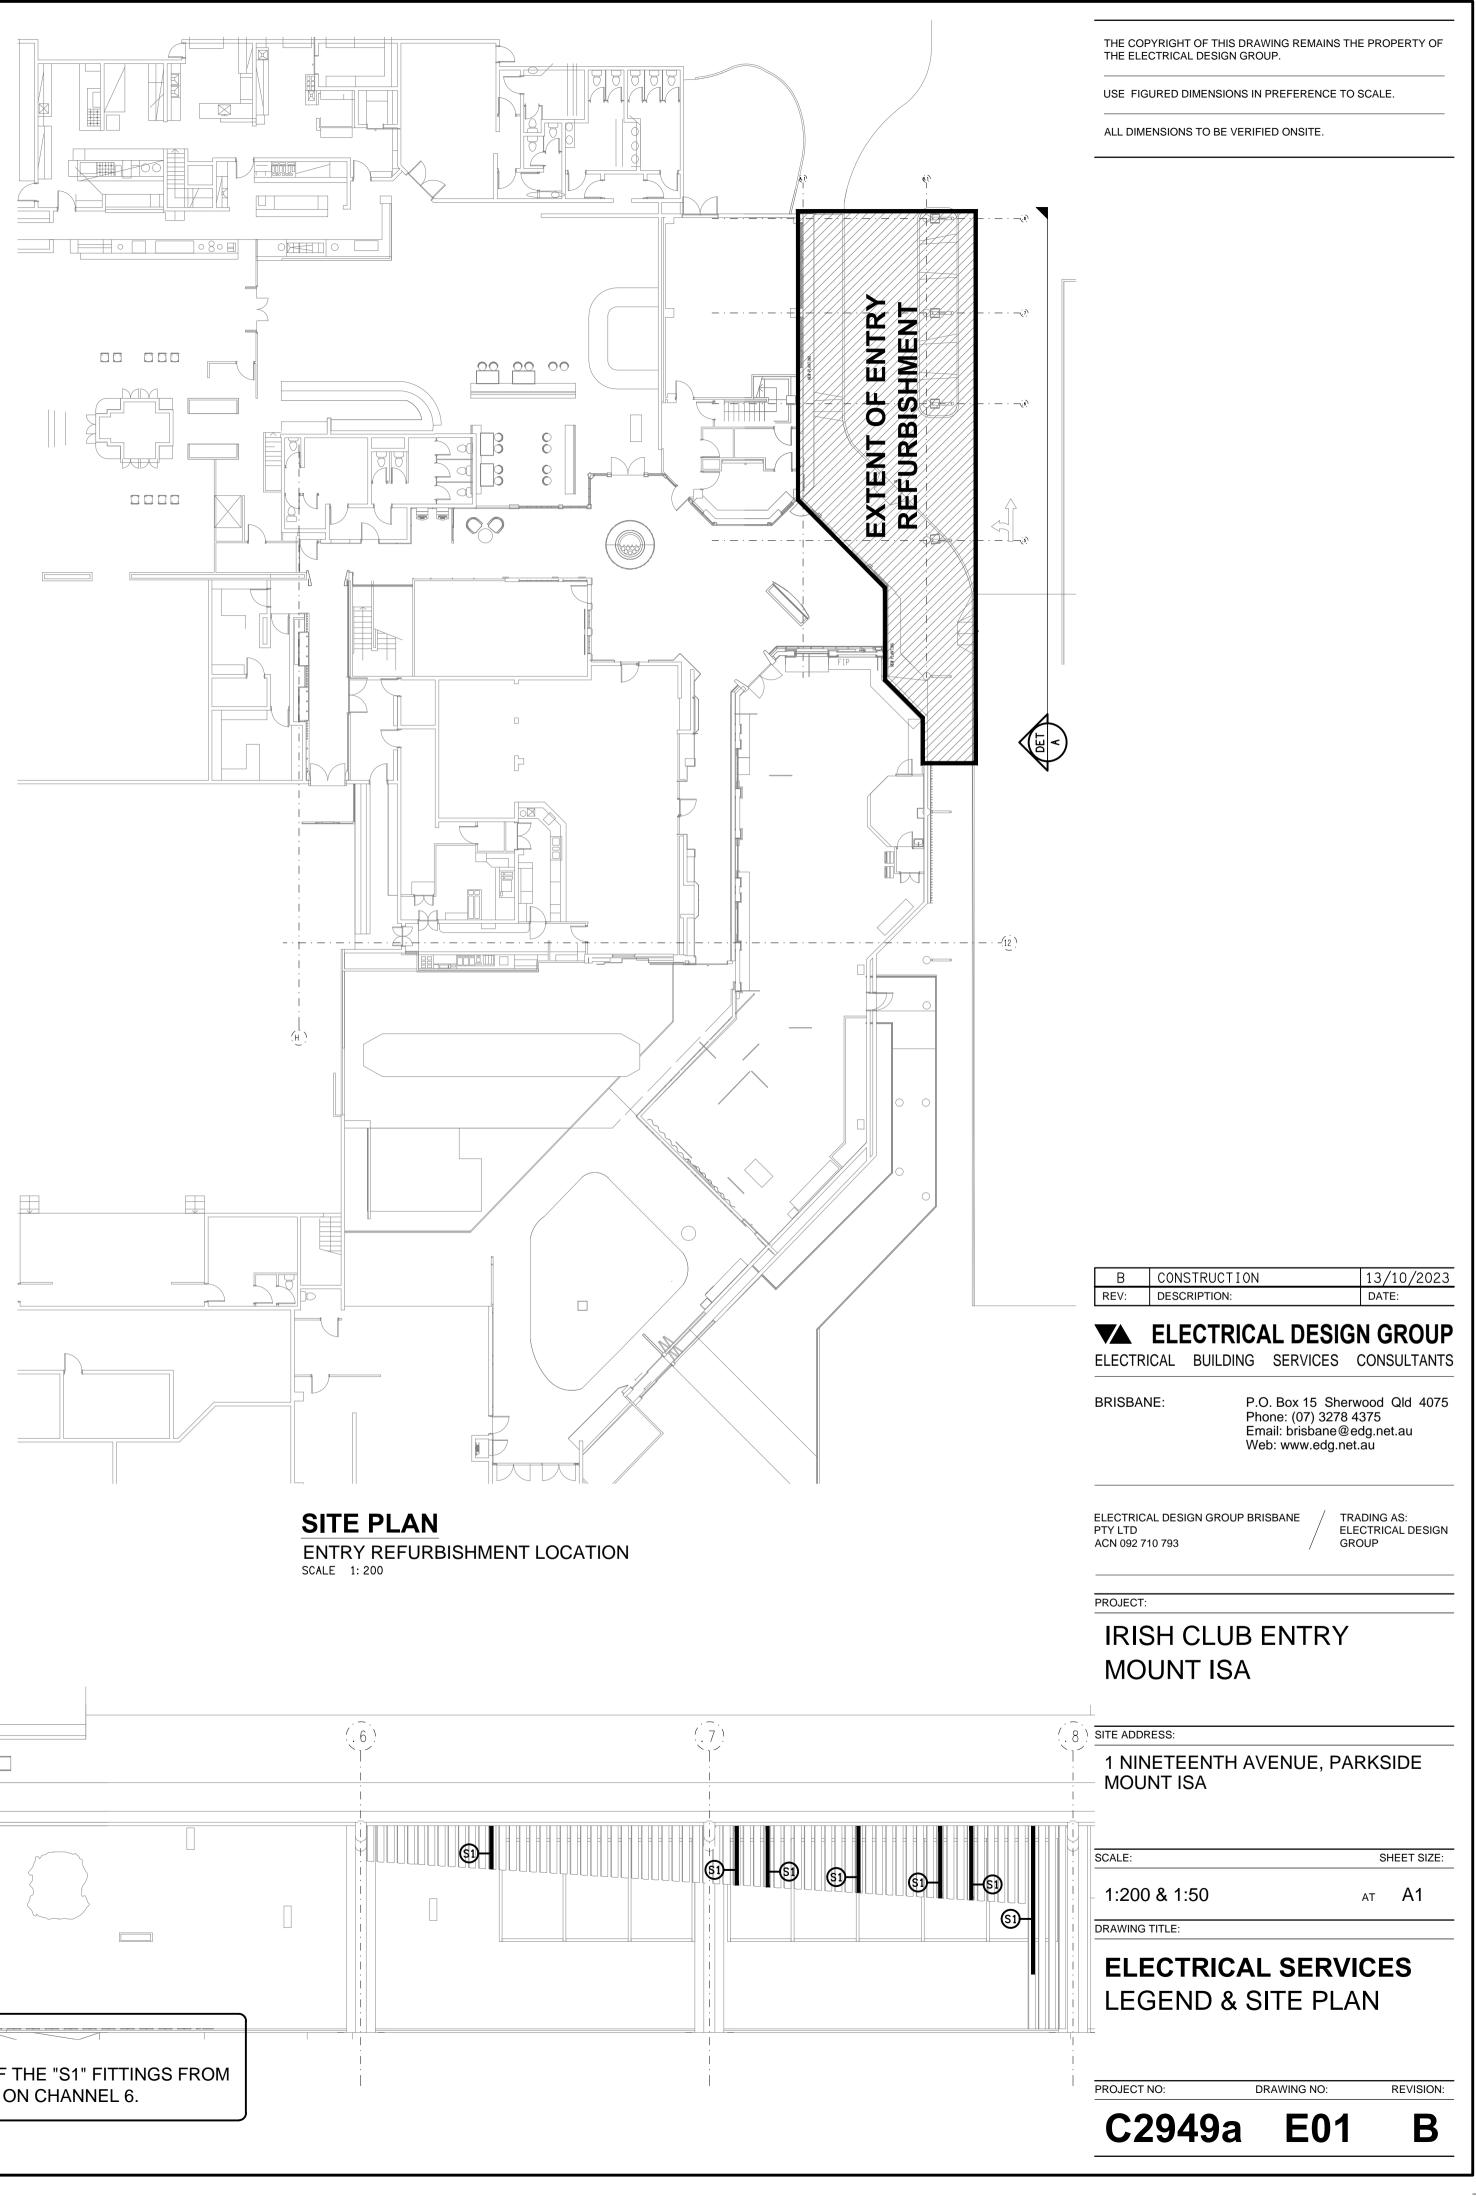

| THE LIGHT FITTING SUPPLIER CONTACT DETAILS MAY BE AVAILABLE ON THE EDG WEBSITE VIA THE<br>FOLLOWING LINK www.edg.net.au/Links/Lighting.htm |                             |                                                                                                                                                                                                                                                                                                                                                                                                                                                                                                                                                                                                                                                                                                                                                                                                                                                                                                                                                                                               |                       |                                                                                          |
|--------------------------------------------------------------------------------------------------------------------------------------------|-----------------------------|-----------------------------------------------------------------------------------------------------------------------------------------------------------------------------------------------------------------------------------------------------------------------------------------------------------------------------------------------------------------------------------------------------------------------------------------------------------------------------------------------------------------------------------------------------------------------------------------------------------------------------------------------------------------------------------------------------------------------------------------------------------------------------------------------------------------------------------------------------------------------------------------------------------------------------------------------------------------------------------------------|-----------------------|------------------------------------------------------------------------------------------|
| TYPE                                                                                                                                       | LAMPS                       | DESCRIPTION                                                                                                                                                                                                                                                                                                                                                                                                                                                                                                                                                                                                                                                                                                                                                                                                                                                                                                                                                                                   | COLOUR /<br>ACCESSORY | CATALOGUE<br>No                                                                          |
| L1                                                                                                                                         | 3000K LED                   | WALL MOUNTED EXTERNAL UP DOWN WALL LIGHT C/W DALI<br>DIMMABLE DRIVER POSITION THE FITTING HEIGHT AS PER<br>THE ARCHITECTURAL ELEVATION DETAILS                                                                                                                                                                                                                                                                                                                                                                                                                                                                                                                                                                                                                                                                                                                                                                                                                                                | DARK GREY             | DELTA NOCTA SQ85<br>DOWN-UP WFL 927<br>DIM5 N DARK GREY<br>30122 9205 N                  |
| L2                                                                                                                                         | 28W 3000K LED               | RECESSED DOWNLIGHT C/W REMOTE DALI DIMMABLE 100,000<br>HOUR DRIVER                                                                                                                                                                                                                                                                                                                                                                                                                                                                                                                                                                                                                                                                                                                                                                                                                                                                                                                            | WHITE                 | GAMMA<br>ILLUMINATION<br>CORBEL 1418-3K-28V                                              |
| L7                                                                                                                                         | 5W 3000K LED                | PLANTER STAKE LIGHT PROVIDE EACH GROUP OF L7<br>FITTINGS WITH A REMOTE DEDICATED 240-24V POWER<br>SUPPLY AND A DALI DIMMABLE INTERFACE SIZED TO<br>ACCOMMODATE ALL OF THE L7 FITTINGS IN THE GROUP                                                                                                                                                                                                                                                                                                                                                                                                                                                                                                                                                                                                                                                                                                                                                                                            | BLACK                 | GAMMA<br>ILLUMINATION RULO<br>885102                                                     |
| S1                                                                                                                                         | 14.4W/M 24V DC<br>3000K LED | IP67 24V DC LED STRIP MOUNTED IN AN ALUMINIUM CHANNEL<br>RUN VERTICALLY AS PER THE EXTERNAL ELEVATION AND<br>THE S1 DETAIL. SCREW FIX THE CHANNEL IN PLACE. AS<br>PART OF THE ELECTRICAL SUB CONTRACT WORKS PROVIDE<br>A TRANSLUCENT OPAL UV STABILISED DIFFUSER BETWEEN<br>THE 100 X 100 ANGLES TO COVER THE LED STRIP AS PER THE<br>S1 DETAIL. SCREW FIX THE DIFFUSER IN PLACE. PROVIDE<br>THE S1 LED STRIP WITH A REMOTE DEDICATED 240-24V<br>POWER SUPPLY AND A DALI DIMMABLE INTERFACE UNIT PER<br>GROUP OF S1 NOT EXCEEDING 20M OF STRIP. LOCATE THE<br>INTERFACE UNITS AND POWER SUPPLIES IN A CONCEALED<br>ACCESSIBLE POSITION. PROVIDE A 1M LONG DIMMABLE<br>WORKING SAMPLE OF THE S1 INSTALLATION INCLUDING THE<br>SUPPORT, 100 X 100 ALUMINIUM ANGLES, LED LIGHTING AND<br>DIFFUSER FOR APPROVAL PRIOR TO ORDERING THE<br>DIFFUSERS. CUT THE S1 STRIP AND EXTRUSION AS PER THE<br>ELEVATION WITH THE FINAL LENGTH CONFIRMED ON SITE TO<br>MATCH THE CONSTRUCTED SUPPORT STRUCTURE. | WHITE                 | HAVIT<br>HV9693-1707-WHT<br>PLUS<br>HV9769-IP67-280-3K<br>14.4W IP67 24v DC<br>LED STRIP |

PROVIDE CIRCUIT DN-L4 AS A SINGLE PHASE 20 AMP RCBO PROTECTED 2.5MM CIRCUIT FROM THE LOCAL DISTRIBUTION BOARD. CONTROL CIRCUIT DB-L4 VIA CHANNEL 6 AND A PE CELL / TIME CLOCK SUCH THAT THE CIRCUIT IS TURNED ON 30 MINUTES PRIOR TO DUSK AND OFF 30 MINUTES AFTER THE CLOSE OF TRADING.