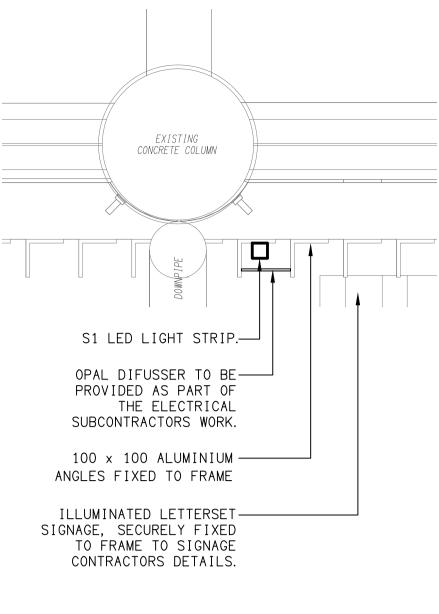

| THE LIGHT FITTING SUPPLIER CONTACT DETAILS MAY BE AVAILABLE ON THE EDG WEBSITE VIA THE<br>FOLLOWING LINK www.edg.net.au/Links/Lighting.htm |                             |                                                                                                                                                                                                                                                                                                                                                                                                                                                                                                                                                                                                                                                                                                                                                                                                                                                                                                                                                                                               |                       |                                                                                          |
|--------------------------------------------------------------------------------------------------------------------------------------------|-----------------------------|-----------------------------------------------------------------------------------------------------------------------------------------------------------------------------------------------------------------------------------------------------------------------------------------------------------------------------------------------------------------------------------------------------------------------------------------------------------------------------------------------------------------------------------------------------------------------------------------------------------------------------------------------------------------------------------------------------------------------------------------------------------------------------------------------------------------------------------------------------------------------------------------------------------------------------------------------------------------------------------------------|-----------------------|------------------------------------------------------------------------------------------|
| TYPE                                                                                                                                       | LAMPS                       | DESCRIPTION                                                                                                                                                                                                                                                                                                                                                                                                                                                                                                                                                                                                                                                                                                                                                                                                                                                                                                                                                                                   | COLOUR /<br>ACCESSORY | CATALOGUE<br>No                                                                          |
| L1                                                                                                                                         | 3000K LED                   | WALL MOUNTED EXTERNAL UP DOWN WALL LIGHT C/W DALI<br>DIMMABLE DRIVER POSITION THE FITTING HEIGHT AS PER<br>THE ARCHITECTURAL ELEVATION DETAILS                                                                                                                                                                                                                                                                                                                                                                                                                                                                                                                                                                                                                                                                                                                                                                                                                                                | DARK GREY             | DELTA NOCTA SQ85<br>DOWN-UP WFL 927<br>DIM5 N DARK GREY<br>30122 9205 N                  |
| L2                                                                                                                                         | 28W 3000K LED               | RECESSED DOWNLIGHT C/W REMOTE DALI DIMMABLE 100,000<br>HOUR DRIVER                                                                                                                                                                                                                                                                                                                                                                                                                                                                                                                                                                                                                                                                                                                                                                                                                                                                                                                            | WHITE                 | GAMMA<br>ILLUMINATION<br>CORBEL 1418-3K-28V                                              |
| L7                                                                                                                                         | 5W 3000K LED                | PLANTER STAKE LIGHT PROVIDE EACH GROUP OF L7<br>FITTINGS WITH A REMOTE DEDICATED 240-24V POWER<br>SUPPLY AND A DALI DIMMABLE INTERFACE SIZED TO<br>ACCOMMODATE ALL OF THE L7 FITTINGS IN THE GROUP                                                                                                                                                                                                                                                                                                                                                                                                                                                                                                                                                                                                                                                                                                                                                                                            | BLACK                 | GAMMA<br>ILLUMINATION RULO<br>885102                                                     |
| S1                                                                                                                                         | 14.4W/M 24V DC<br>3000K LED | IP67 24V DC LED STRIP MOUNTED IN AN ALUMINIUM CHANNEL<br>RUN VERTICALLY AS PER THE EXTERNAL ELEVATION AND<br>THE S1 DETAIL. SCREW FIX THE CHANNEL IN PLACE. AS<br>PART OF THE ELECTRICAL SUB CONTRACT WORKS PROVIDE<br>A TRANSLUCENT OPAL UV STABILISED DIFFUSER BETWEEN<br>THE 100 X 100 ANGLES TO COVER THE LED STRIP AS PER THE<br>S1 DETAIL. SCREW FIX THE DIFFUSER IN PLACE. PROVIDE<br>THE S1 LED STRIP WITH A REMOTE DEDICATED 240-24V<br>POWER SUPPLY AND A DALI DIMMABLE INTERFACE UNIT PER<br>GROUP OF S1 NOT EXCEEDING 20M OF STRIP. LOCATE THE<br>INTERFACE UNITS AND POWER SUPPLIES IN A CONCEALED<br>ACCESSIBLE POSITION. PROVIDE A 1M LONG DIMMABLE<br>WORKING SAMPLE OF THE S1 INSTALLATION INCLUDING THE<br>SUPPORT, 100 X 100 ALUMINIUM ANGLES, LED LIGHTING AND<br>DIFFUSER FOR APPROVAL PRIOR TO ORDERING THE<br>DIFFUSERS. CUT THE S1 STRIP AND EXTRUSION AS PER THE<br>ELEVATION WITH THE FINAL LENGTH CONFIRMED ON SITE TO<br>MATCH THE CONSTRUCTED SUPPORT STRUCTURE. | WHITE                 | HAVIT<br>HV9693-1707-WHT<br>PLUS<br>HV9769-IP67-280-3K<br>14.4W IP67 24v DC<br>LED STRIP |

## DETAIL

S1 STRIP LIGHT MOUNTING SCALE 1: 10