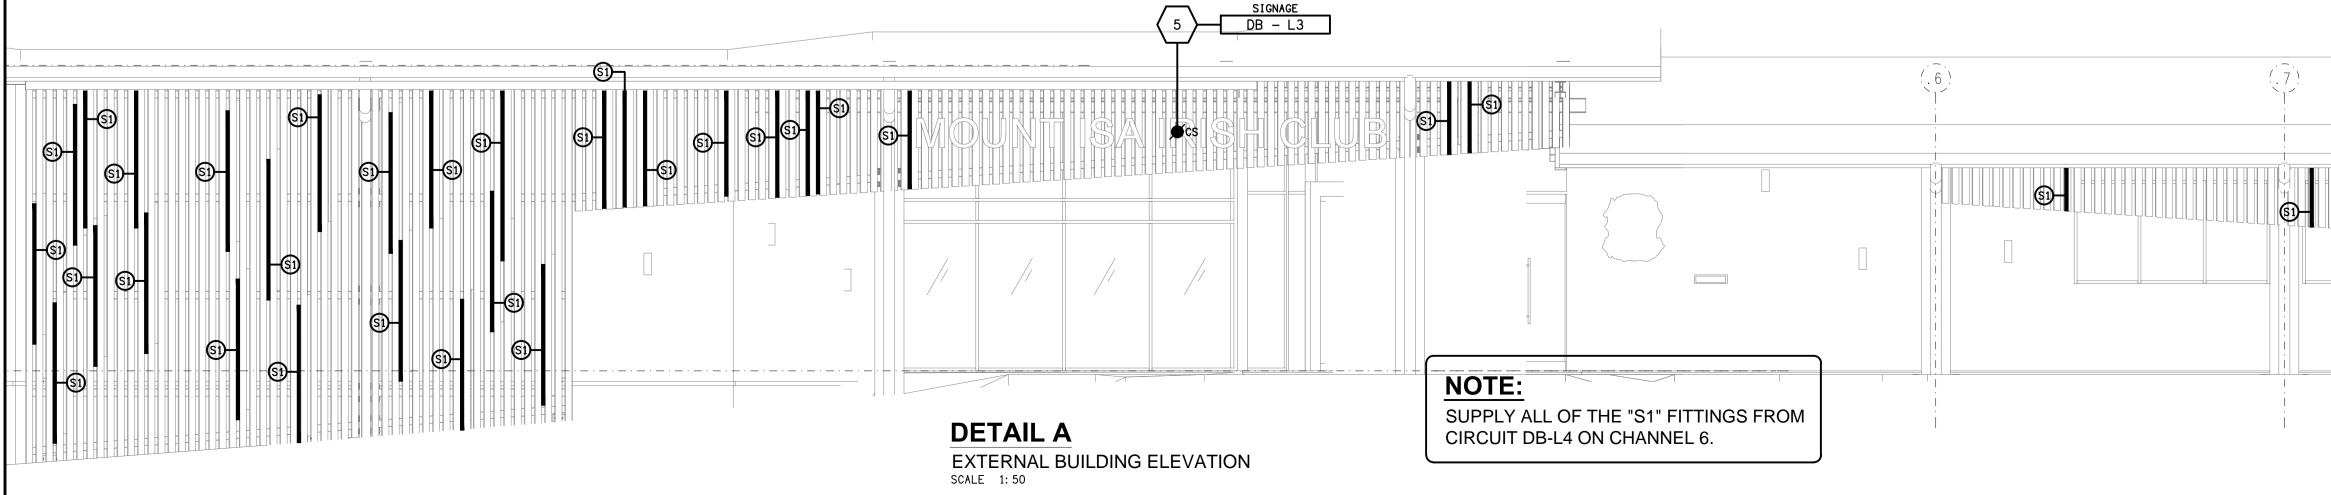

| THE LIGHT FITTING SUPPLIER CONTACT DETAILS MAY BE AVAILABLE ON THE EDG WEBSITE VIA THE<br>FOLLOWING LINK www.edg.net.au/Links/Lighting.htm |                             |                                                                                                                                                                                                                                                                                                                                                                                                                                                                                                                                                                                                                                                                                                                                                                                                                                                                                                                                                                                               |                       |                                                                                          |
|--------------------------------------------------------------------------------------------------------------------------------------------|-----------------------------|-----------------------------------------------------------------------------------------------------------------------------------------------------------------------------------------------------------------------------------------------------------------------------------------------------------------------------------------------------------------------------------------------------------------------------------------------------------------------------------------------------------------------------------------------------------------------------------------------------------------------------------------------------------------------------------------------------------------------------------------------------------------------------------------------------------------------------------------------------------------------------------------------------------------------------------------------------------------------------------------------|-----------------------|------------------------------------------------------------------------------------------|
| TYPE                                                                                                                                       | LAMPS                       | DESCRIPTION                                                                                                                                                                                                                                                                                                                                                                                                                                                                                                                                                                                                                                                                                                                                                                                                                                                                                                                                                                                   | COLOUR /<br>ACCESSORY | CATALOGUE<br>No                                                                          |
| L1                                                                                                                                         | 3000K LED                   | WALL MOUNTED EXTERNAL UP DOWN WALL LIGHT C/W DALI<br>DIMMABLE DRIVER POSITION THE FITTING HEIGHT AS PER<br>THE ARCHITECTURAL ELEVATION DETAILS                                                                                                                                                                                                                                                                                                                                                                                                                                                                                                                                                                                                                                                                                                                                                                                                                                                | DARK GREY             | DELTA NOCTA SQ85<br>DOWN-UP WFL 927<br>DIM5 N DARK GREY<br>30122 9205 N                  |
| L2                                                                                                                                         | 28W 3000K LED               | RECESSED DOWNLIGHT C/W REMOTE DALI DIMMABLE 100,000<br>HOUR DRIVER                                                                                                                                                                                                                                                                                                                                                                                                                                                                                                                                                                                                                                                                                                                                                                                                                                                                                                                            | WHITE                 | GAMMA<br>ILLUMINATION<br>CORBEL 1418-3K-28V                                              |
| L7                                                                                                                                         | 5W 3000K LED                | PLANTER STAKE LIGHT PROVIDE EACH GROUP OF L7<br>FITTINGS WITH A REMOTE DEDICATED 240-24V POWER<br>SUPPLY AND A DALI DIMMABLE INTERFACE SIZED TO<br>ACCOMMODATE ALL OF THE L7 FITTINGS IN THE GROUP                                                                                                                                                                                                                                                                                                                                                                                                                                                                                                                                                                                                                                                                                                                                                                                            | BLACK                 | GAMMA<br>ILLUMINATION RULO<br>885102                                                     |
| S1                                                                                                                                         | 14.4W/M 24V DC<br>3000K LED | IP67 24V DC LED STRIP MOUNTED IN AN ALUMINIUM CHANNEL<br>RUN VERTICALLY AS PER THE EXTERNAL ELEVATION AND<br>THE S1 DETAIL. SCREW FIX THE CHANNEL IN PLACE. AS<br>PART OF THE ELECTRICAL SUB CONTRACT WORKS PROVIDE<br>A TRANSLUCENT OPAL UV STABILISED DIFFUSER BETWEEN<br>THE 100 X 100 ANGLES TO COVER THE LED STRIP AS PER THE<br>S1 DETAIL. SCREW FIX THE DIFFUSER IN PLACE. PROVIDE<br>THE S1 LED STRIP WITH A REMOTE DEDICATED 240-24V<br>POWER SUPPLY AND A DALI DIMMABLE INTERFACE UNIT PER<br>GROUP OF S1 NOT EXCEEDING 20M OF STRIP. LOCATE THE<br>INTERFACE UNITS AND POWER SUPPLIES IN A CONCEALED<br>ACCESSIBLE POSITION. PROVIDE A 1M LONG DIMMABLE<br>WORKING SAMPLE OF THE S1 INSTALLATION INCLUDING THE<br>SUPPORT, 100 X 100 ALUMINIUM ANGLES, LED LIGHTING AND<br>DIFFUSER FOR APPROVAL PRIOR TO ORDERING THE<br>DIFFUSERS. CUT THE S1 STRIP AND EXTRUSION AS PER THE<br>ELEVATION WITH THE FINAL LENGTH CONFIRMED ON SITE TO<br>MATCH THE CONSTRUCTED SUPPORT STRUCTURE. | WHITE                 | HAVIT<br>HV9693-1707-WHT<br>PLUS<br>HV9769-IP67-280-3K<br>14.4W IP67 24v DC<br>LED STRIP |

PROVIDE CIRCUIT DB-L3 AS A SINGLE PHASE 20 AMP RCB0 PROTECTED 2.5MM CIRCUIT FROM THE LOCAL DISTRIBUTION BOARD. CONTROL CIRCUIT DB-L3 VIA A PE CELL / TIME CLOCK SUCH THAT THE CIRCUIT IS TURNED ON 30 MINUTES PRIOR TO DUSK AND OFF 30 MINUTES AFTER THE CLOSE OF TRADING.

PROVIDE CIRCUIT DN-L4 AS A SINGLE PHASE 20 AMP RCBO PROTECTED 2.5MM CIRCUIT FROM THE LOCAL DISTRIBUTION BOARD. CONTROL CIRCUIT DB-L4 VIA CHANNEL 6 AND A PE CELL / TIME CLOCK SUCH THAT THE CIRCUIT IS TURNED ON 30 MINUTES PRIOR TO DUSK AND OFF 30 MINUTES AFTER THE CLOSE OF TRADING.